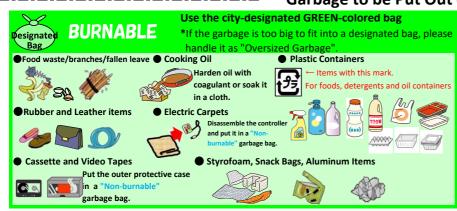

|     |     | 1   | 2   | 3   |
| 4         | 5   | 6   | 7   | 8   | 9   | 10  |
| 11        | 12  | 13  | 14  | 15  | 16  | 17  |
| 18        | 19  | 20  | 21  | 22  | 23  | 24  |
| <b>25</b> | 26  | 27  | 28  | 29  |     | •   |

#### March

| Sun | Mon | Tue | Wed | Thu | Fri | Sat |
|-----|-----|-----|-----|-----|-----|-----|
|     |     |     |     |     | 1   | 2   |
| 3   | 4   | 5   | 6   | 7   | 8   | 9   |
| 10  | 11  | 12  | 13  | 14  | 15  | 16  |
| 17  | 18  | 19  | 20  | 21  | 22  | 23  |
| 24  | 25  | 26  | 27  | 28  | 29  | 30  |
| 31  |     |     |     |     |     |     |

In case of stormy weather, such as typhoons or snowfall, the collection time may be delayed or collection may be unavoidably cancelled.

### Garbage to be Put Out on the Designated Collection Day









## Special Collection (Paid Service) \*\*Household waste only

#### Oversized Garbage

Reservation required (Advance payment, no need to be present when it is collected)

Fees: 330 ven. 660

yen or 880 yen

(tax included)

- Microwaves, furniture, bicycles etc.
   Garbage which does not fit into the designated bags.
- \*Collection is on the Wed. after the proper procedure
- ① To request collection , please call the Living Environment Division (0977-66-5349).
- ② Receive a "bank transfer form" and "red stickers" from the Div.
- 3 Pay the fee at a designated bank.
- 4 The Division will inform you of the collection date.
- ⑤ Attach the red sticker on the item and put it out by 8:30 a.m. at a place where the collection truck can stop by.

## Temporary Bulk Garbage

(Payment on the day,