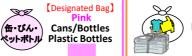

#### Regular Collection Burnable, Non-Burnable, Cans/Bottles/Plastic Bottles, Used Paper/Cloth

2024

- Please check the calendar thoroughly, separate the garbage and put each type of garbage in the designated bag. Tie the bag and bring it out to the designated place by 8:30 a.m. on the collection day. XIf you are not sure where to put the garbage out due to the moving out or in, please contact the Garbage Collection Office, the Living Environment Div. (Tel: 0977-66-5353)
- Use the designated bags for separating garbage: "Burnable," "Non-**Burnable**" and "Cans/Bottles/Plastic Bottles." \*\*Please cooperate with the guideline of maximum five bags per household for each collection.
- If the garbage is too big to fit into a designated bag (it cannot be closed) tightly), please handle it as "Oversized Garbage".
- Please see the reverse side for instructions on how to dispose of Oversized Garbage.