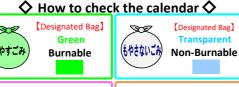

#### Regular Collection Burnable, Non-Burnable, Cans/Bottles/Plastic Bottles, Used Paper/Cloth

2024

- Please check the calendar thoroughly, separate the garbage and put each type of garbage in the designated bag. Tie the bag and bring it out to the designated place by 8:30 a.m. on the collection day. XIf you are not sure where to put the garbage out due to the moving out or in, please contact the Garbage Collection Office, the Living Environment Div. (Tel: 0977-66-5353)
- Use the designated bags for separating garbage: "Burnable," "Non-**Burnable**" and "Cans/Bottles/Plastic Bottles." \*\*Please cooperate with the guideline of maximum five bags per household for each collection.
- If the garbage is too big to fit into a designated bag (it cannot be closed) tightly), please handle it as "Oversized Garbage".
- Please see the reverse side for instructions on how to dispose of Oversized Garbage.