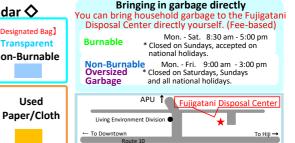

### Garbage to be Put Out on the Designated Collection Day

## Special Collection (Paid Service) \*\*Household waste only