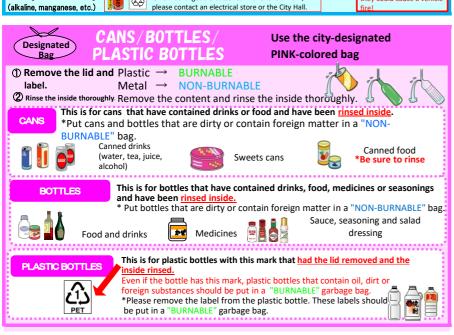

|     |     | 1   | 2   | 3   |
| 4         | 5   | 6   | 7   | 8   | 9   | 10  |
| 11        | 12  | 13  | 14  | 15  | 16  | 17  |
| 18        | 19  | 20  | 21  | 22  | 23  | 24  |
| <b>25</b> | 26  | 27  | 28  | 29  |     | •   |

#### March

| Sun | Mon | Tue | Wed | Thu | Fri | Sat |
|-----|-----|-----|-----|-----|-----|-----|
|     |     |     |     |     | 1   | 2   |
| 3   | 4   | 5   | 6   | 7   | 8   | 9   |
| 10  | 11  | 12  | 13  | 14  | 15  | 16  |
| 17  | 18  | 19  | 20  | 21  | 22  | 23  |
| 24  | 25  | 26  | 27  | 28  | 29  | 30  |
| 31  |     |     |     |     |     |     |

In case of stormy weather, such as typhoons or snowfall, the collection time may be delayed or collection may be unavoidably cancelled.

### Garbage to be Put Out on the Designated Collection Day









## Special Collection (Paid Service) \*\*Household waste only

#### Oversized Garbage

Reservation required (Advance payment, no need to be present when it is collected)

Fees: 330 ven. 660

yen or 880 yen

(tax included)

- Microwaves, furniture, bicycles etc.
   Garbage which does not fit into the designated bags.
- \*Collection is on the Wed. after the proper procedure
- ① To request collection , please call the Living Environment Division (0977-66-5349).
- ② Receive a "bank transfer form" and "red stickers" from the Div.
- 3 Pay the fee at a designated bank.
- 4 The Division will inform you of the collection date.
- ⑤ Attach the red sticker on the item and put it out by 8:30 a.m. at a place where the collection truck can stop by.

## Temporary Bulk Garbage

(Payment on the day, you