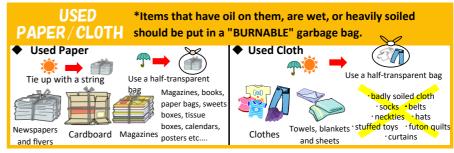

|     | 1   | 2   | 3   |
| 4         | 5   | 6   | 7   | 8   | 9   | 10  |
| 11        | 12  | 13  | 14  | 15  | 16  | 17  |
| 18        | 19  | 20  | 21  | 22  | 23  | 24  |
| <b>25</b> | 26  | 27  | 28  | 29  |     | •   |

#### March

| Sun | Mon | Tue | Wed | Thu | Fri | Sat |
|-----|-----|-----|-----|-----|-----|-----|
|     |     |     |     |     | 1   | 2   |
| 3   | 4   | 5   | 6   | 7   | 8   | 9   |
| 10  | 11  | 12  | 13  | 14  | 15  | 16  |
| 17  | 18  | 19  | 20  | 21  | 22  | 23  |
| 24  | 25  | 26  | 27  | 28  | 29  | 30  |
| 31  |     |     |     |     |     |     |

In case of stormy weather, such as typhoons or snowfall, the collection time may be delayed or collection may be unavoidably cancelled.

### Garbage to be Put Out on the Designated Collection Day









## Special Collection (Paid Service) \*\*Household waste only

#### Oversized Garbage

Reservation required (Advance payment, no need to be present when it is collected)

Fees: 330 ven. 660

yen or 880 yen

(tax included)

- Microwaves, furniture, bicycles etc.
   Garbage which does not fit into the designated bags.
- \*Collection is on the Wed. after the proper procedure
- ① To request collection , please call the Living Environment Division (0977-66-5349).
- ② Receive a "bank transfer form" and "red stickers" from the Div.
- 3 Pay the fee at a designated bank.
- 4 The Division will inform you of the collection date.
- ⑤ Attach the red sticker on the item and put it out by 8:30 a.m. at a place where the collection truck can stop by.

## Temporary Bulk Garbage

(Payment on the day, you m