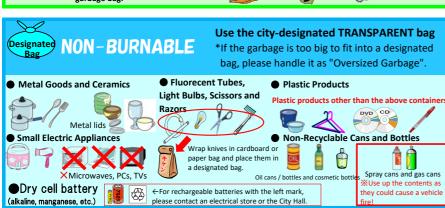

|     |     | 1   | 2   | 3   |
| 4         | 5   | 6   | 7   | 8   | 9   | 10  |
| 11        | 12  | 13  | 14  | 15  | 16  | 17  |
| 18        | 19  | 20  | 21  | 22  | 23  | 24  |
| <b>25</b> | 26  | 27  | 28  | 29  |     | •   |

#### March

| Sun | Mon | Tue | Wed | Thu | Fri | Sat |
|-----|-----|-----|-----|-----|-----|-----|
|     |     |     |     |     | 1   | 2   |
| 3   | 4   | 5   | 6   | 7   | 8   | 9   |
| 10  | 11  | 12  | 13  | 14  | 15  | 16  |
| 17  | 18  | 19  | 20  | 21  | 22  | 23  |
| 24  | 25  | 26  | 27  | 28  | 29  | 30  |
| 31  |     |     |     |     |     |     |

In case of stormy weather, such as typhoons or snowfall, the collection time may be delayed or collection may be unavoidably cancelled.

### Garbage to be Put Out on the Designated Collection Day









## Special Collection (Paid Service) \*\*Household waste only

#### Oversized Garbage

Reservation required (Advance payment, no need to be present when it is collected)

Fees: 330 ven. 660

yen or 880 yen

(tax included)

- Microwaves, furniture, bicycles etc.
   Garbage which does not fit into the designated bags.
- \*Collection is on the Wed. after the proper procedure
- ① To request collection , please call the Living Environment Division (0977-66-5349).
- ② Receive a "bank transfer form" and "red stickers" from the Div.
- 3 Pay the fee at a designated bank.
- 4 The Division will inform you of the collection date.
- ⑤ Attach the red sticker on the item and put it out by 8:30 a.m. at a place where the collection truck can stop by.

## Temporary Bulk Garbage

(Payment on the day, y