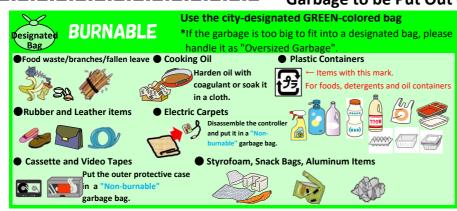

| 5     | 6   | 7   | 8   | 9   | 10  |
| 11        | 12    | 13  | 14  | 15  | 16  | 17  |
| 18        | 19    | 20  | 21  | 22  | 23  | 24  |
| <b>25</b> | 26    | 27  | 28  | 29  |     | •   |

| Sun | Mon | Tue | Wed | Thu | Fri | Sat |  |  |
|-----|-----|-----|-----|-----|-----|-----|--|--|
|     |     |     |     |     | 1   | 2   |  |  |
| 3   | 4   | 5   | 6   | 7   | 8   | 9   |  |  |
| 10  | 11  | 12  | 13  | 14  | 15  | 16  |  |  |
| 17  | 18  | 19  | 20  | 21  | 22  | 23  |  |  |
| 24  | 25  | 26  | 27  | 28  | 29  | 30  |  |  |
| 31  |     |     |     |     |     |     |  |  |

In case of stormy weather, such as typhoons or snowfall, the collection time may be delayed or collection may be unavoidablly cancelled.

### Garbage to be Put Out on the Designated Collection Day









### Special Collection (Paid Service) \*\*Household waste only

#### Oversized Garbage

Reservation required (Advance payment, no need to be present when it is collected)

Fees: 330 ven. 660

yen or 880 yen

(tax included)

- Microwaves, furniture, bicycles etc.
   Garbage which does not fit into the designated bags.
- \*Collection is on the Wed. after the proper procedure
- ① To request collection , please call the Living Environment Division (0977-66-5349).
- ② Receive a "bank transfer form" and "red stickers" from the Div.
- 3 Pay the fee at a designated bank.
- 4 The Division will inform you of the collection date.
- ⑤ Attach the red sticker on the item and put it out by 8:30 a.m. at a place where the collection truck can stop by.

## Temporary Bulk Garbage

(Payment on the day