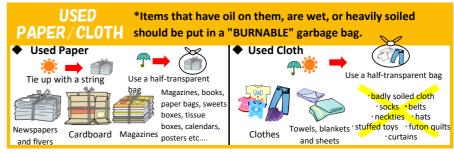

5     | 6   | 7   | 8   | 9   | 10  |
| 11        | 12    | 13  | 14  | 15  | 16  | 17  |
| 18        | 19    | 20  | 21  | 22  | 23  | 24  |
| <b>25</b> | 26    | 27  | 28  | 29  |     | •   |

| Sun | Mon | Tue | Wed | Thu | Fri | Sat |  |  |
|-----|-----|-----|-----|-----|-----|-----|--|--|
|     |     |     |     |     | 1   | 2   |  |  |
| 3   | 4   | 5   | 6   | 7   | 8   | 9   |  |  |
| 10  | 11  | 12  | 13  | 14  | 15  | 16  |  |  |
| 17  | 18  | 19  | 20  | 21  | 22  | 23  |  |  |
| 24  | 25  | 26  | 27  | 28  | 29  | 30  |  |  |
| 31  |     |     |     |     |     |     |  |  |

In case of stormy weather, such as typhoons or snowfall, the collection time may be delayed or collection may be unavoidablly cancelled.

### Garbage to be Put Out on the Designated Collection Day









### Special Collection (Paid Service) \*\*Household waste only

#### Oversized Garbage

Reservation required (Advance payment, no need to be present when it is collected)

Fees: 330 ven. 660

yen or 880 yen

(tax included)

- Microwaves, furniture, bicycles etc.
   Garbage which does not fit into the designated bags.
- \*Collection is on the Wed. after the proper procedure
- ① To request collection , please call the Living Environment Division (0977-66-5349).
- ② Receive a "bank transfer form" and "red stickers" from the Div.
- 3 Pay the fee at a designated bank.
- 4 The Division will inform you of the collection date.
- ⑤ Attach the red sticker on the item and put it out by 8:30 a.m. at a place where the collection truck can stop by.

## Temporary Bulk Garbage

(Payment on the day, you