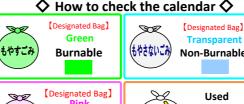

#### Regular Collection Burnable, Non-Burnable, Cans/Bottles/Plastic Bottles, Used Paper/Cloth

0----

2024 Inniinwi

- Please check the calendar thoroughly, separate the garbage and put each type of garbage in the designated bag. Tie the bag and bring it out to the designated place by 8:30 a.m. on the collection day. XIf you are not sure where to put the garbage out due to the moving out or in, please contact the Garbage Collection Office, the Living Environment Div. (Tel: 0977-66-5353)
- Use the designated bags for separating garbage: "Burnable," "Non-Burnable" and "Cans/Bottles/Plastic Bottles." \* Please cooperate with the guideline of maximum five bags per household for each collection. • If the garbage is too big to fit into a designated bag (it cannot be closed
- tightly), please handle it as "Oversized Garbage".
- Please see the reverse side for instructions on how to dispose of Oversized