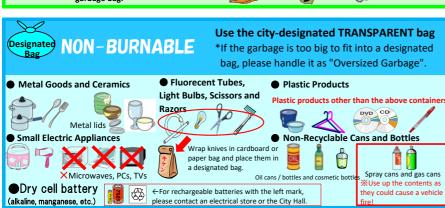

| 5     | 6   | 7   | 8   | 9   | 10  |
| 11        | 12    | 13  | 14  | 15  | 16  | 17  |
| 18        | 19    | 20  | 21  | 22  | 23  | 24  |
| <b>25</b> | 26    | 27  | 28  | 29  |     | •   |

| Sun | Mon | Tue | Wed | Thu | Fri | Sat |  |  |
|-----|-----|-----|-----|-----|-----|-----|--|--|
|     |     |     |     |     | 1   | 2   |  |  |
| 3   | 4   | 5   | 6   | 7   | 8   | 9   |  |  |
| 10  | 11  | 12  | 13  | 14  | 15  | 16  |  |  |
| 17  | 18  | 19  | 20  | 21  | 22  | 23  |  |  |
| 24  | 25  | 26  | 27  | 28  | 29  | 30  |  |  |
| 31  |     |     |     |     |     |     |  |  |

In case of stormy weather, such as typhoons or snowfall, the collection time may be delayed or collection may be unavoidablly cancelled.

### Garbage to be Put Out on the Designated Collection Day









### Special Collection (Paid Service) \*\*Household waste only

#### Oversized Garbage

Reservation required (Advance payment, no need to be present when it is collected)

Fees: 330 ven. 660

yen or 880 yen

(tax included)

- Microwaves, furniture, bicycles etc.
   Garbage which does not fit into the designated bags.
- \*Collection is on the Wed. after the proper procedure
- ① To request collection , please call the Living Environment Division (0977-66-5349).
- ② Receive a "bank transfer form" and "red stickers" from the Div.
- 3 Pay the fee at a designated bank.
- 4 The Division will inform you of the collection date.
- ⑤ Attach the red sticker on the item and put it out by 8:30 a.m. at a place where the collection truck can stop by.

## Temporary Bulk Garbage

(Payment on the day,