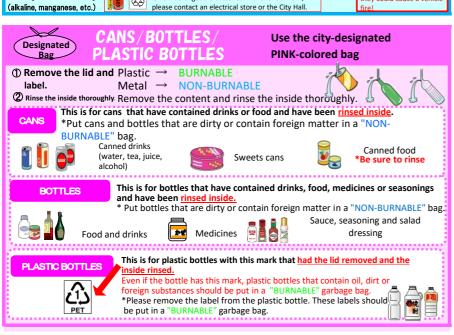

Cans/Bottles

ペットポトル Plastic Bottles

(缶・びん・

O-4-1---

| July     | 7        |     |     |     |     |     |
|----------|----------|-----|-----|-----|-----|-----|
| Sun      | Mon      | Tue | Wed | Thu | Fri | Sat |
|          |          |     |     |     |     | 1   |
| 2        | 3        | 4   | 5   | 6   | 7   | 8   |
| 9        | 10       | 11  | 12  | 13  | 14  | 15  |
| 16       | 17       | 18  | 19  | 20  | 21  | 22  |
| 23       | 24       | 25  | 26  | 27  | 28  | 29  |
| 30       | 31       |     |     |     |     |     |
| 16<br>23 | 17<br>24 | 18  | 19  | 20  | 21  | 2   |