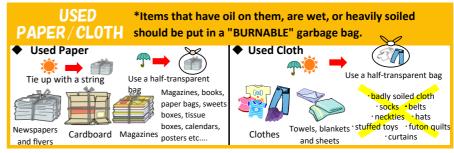

#### Burnable, Non-Burnable, Cans/Bottles/Plastic Bottles. Used Paper/Cloth Regular Collection

- Please check the calendar thoroughly, separate the garbage and put each type of garbage in the designated bag. Tie the bag and bring it out to the designated place by 8:30 a.m. on the collection day. XIf you are not sure where to put the garbage out due to the moving out or in, please contact the Garbage Collection Office, the Living Environment Div. (Tel: 0977-66-5353)
- Use the designated bags for separating garbage: "Burnable," "Non-Burnable" and "Cans/Bottles/Plastic Bottles." \* Please cooperate with the guideline of maximum five bags per household for each collection. • If the garbage is too big to fit into a designated bag (it cannot be closed
- tightly), please handle it as "Oversized Garbage".
- Please see the reverse side for instructions on how to dispose of Oversized

## Garbage to be Put Out on the Designated Collection Day