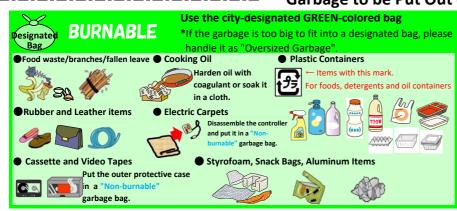

|     |     |     |     |     |     |  |

In case of stormy weather, such as typhoons or snowfall, the collection time may be delayed or collection may be unavoidablly cancelled.

## Garbage to be Put Out on the Designated Collection Day









## Special Collection (Paid Service) \*\*Household waste only

### Oversized Garbage

Reservation required (Advance payment, no need to be present when it is collected)

Fees: 330 ven. 660

yen or 880 yen

(tax included)

- Microwaves, furniture, bicycles etc.
   Garbage which does not fit into the designated bags.
- \*Collection is on the Wed. after the proper procedure
- ① To request collection , please call the Living Environment Division (0977-66-5349).
- ② Receive a "bank transfer form" and "red stickers" from the Div.
- 3 Pay the fee at a designated bank.
- 4 The Division will inform you of the collection date.
- ⑤ Attach the red sticker on the item and put it out by 8:30 a.m. at a place where the collection truck can stop by.

# Temporary Bulk Garbage

(Payment on the day, y