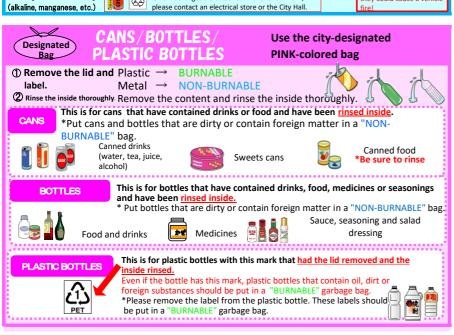

#### Burnable, Non-Burnable, Cans/Bottles/Plastic Bottles. Used Paper/Cloth Regular Collection

- Please check the calendar thoroughly, separate the garbage and put each type of garbage in the designated bag. Tie the bag and bring it out to the designated place by 8:30 a.m. on the collection day. XIf you are not sure where to put the garbage out due to the moving out or in, please contact the Garbage Collection Office, the Living Environment Div. (Tel: 0977-66-5353)
- Use the designated bags for separating garbage: "Burnable," "Non-Burnable" and "Cans/Bottles/Plastic Bottles." \* Please cooperate with the guideline of maximum five bags per household for each collection. • If the garbage is too big to fit into a designated bag (it cannot be closed
- tightly), please handle it as "Oversized Garbage".
- Please see the reverse side for instructions on how to dispose of Oversized

| 10                 | istic L    | otties, osed rap              | er/ crotti     |    |
|--------------------|------------|-------------------------------|----------------|----|
| store              | 040        | Beppu City design             | ated garbage   | Ī  |
| oag handling store | O CHOU     | For Burnable/No 220yen/10bags |                | gs |
|                    | D 府        | <b>Ĺ</b> - 45L                | <b>Ś</b> - 20L |    |
| page               | の世         | For Cans/Bottle               |                |    |
| gart               | 袋提         | 198yen/10bags                 | 99yen/10bags   | П  |
| ō                  | Ro 413 rts | <b>L</b> - 45L                | <b>S</b> - 20L | П  |

Cans/Bottles

ペットボトル Plastic Bottles

缶・びん・

| July |     |     |     |     |     |     |  |  |  |
|------|-----|-----|-----|-----|-----|-----|--|--|--|
| Sun  | Mon | Tue | Wed | Thu | Fri | Sat |  |  |  |
|      |     |     |     |     |     | 1   |  |  |  |
| 2    | 3   | 4   | 5   | 6   | 7   | 8   |  |  |  |
| 9    | 10  | 11  | 12  | 13  | 14  | 15  |  |  |  |
| 16   | 17  | 18  | 19  | 20  | 21  | 22  |  |  |  |
| 23   | 24  | 25  | 26  | 27  | 28  | 29  |  |  |  |
| 30   | 31  |     |     |     |     |     |  |  |  |
|      |     | •   |     |     |     |     |  |  |  |