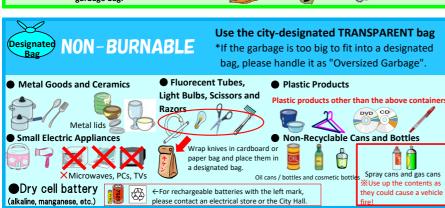

|     |     |     |     |     |     |  |

In case of stormy weather, such as typhoons or snowfall, the collection time may be delayed or collection may be unavoidablly cancelled.

## Garbage to be Put Out on the Designated Collection Day









## Special Collection (Paid Service) \*\*Household waste only

### Oversized Garbage

Reservation required (Advance payment, no need to be present when it is collected)

Fees: 330 ven. 660

yen or 880 yen

(tax included)

- Microwaves, furniture, bicycles etc.
   Garbage which does not fit into the designated bags.
- \*Collection is on the Wed. after the proper procedure
- ① To request collection , please call the Living Environment Division (0977-66-5349).
- ② Receive a "bank transfer form" and "red stickers" from the Div.
- 3 Pay the fee at a designated bank.
- 4 The Division will inform you of the collection date.
- ⑤ Attach the red sticker on the item and put it out by 8:30 a.m. at a place where the collection truck can stop by.

# Temporary Bulk Garbage

(Payment on the day, you