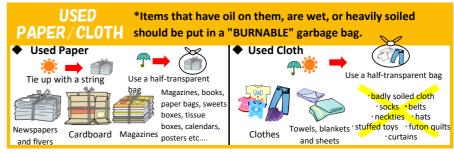

#### Regular Collection Burnable, Non-Burnable, Cans/Bottles/Plastic Bottles, Used Paper/Cloth

- Please check the calendar thoroughly, separate the garbage and put each type of garbage in the designated bag. Tie the bag and bring it out to the designated place by 8:30 a.m. on the collection day. XIf you are not sure where to put the garbage out due to the moving out or in, please contact the Garbage Collection Office, the Living Environment Div. (Tel: 0977-66-5353)
- Use the designated bags for separating garbage: "Burnable," "Non-Burnable" and "Cans/Bottles/Plastic Bottles." \* Please cooperate with the guideline of maximum five bags per household for each collection. • If the garbage is too big to fit into a designated bag (it cannot be closed
- tightly), please handle it as "Oversized Garbage".
- Please see the reverse side for instructions on how to dispose of Oversized

## Garbage to be Put Out on the Designated Collection Day