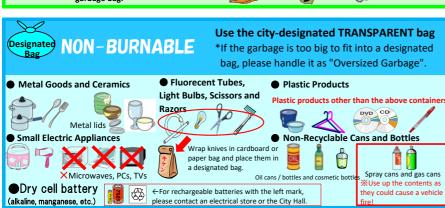

#### Regular Collection Burnable, Non-Burnable, Cans/Bottles/Plastic Bottles, Used Paper/Cloth

- Please check the calendar thoroughly, separate the garbage and put each type of garbage in the designated bag. Tie the bag and bring it out to the designated place by 8:30 a.m. on the collection day. XIf you are not sure where to put the garbage out due to the moving out or in, please contact the Garbage Collection Office, the Living Environment Div. (Tel: 0977-66-5353)
- Use the designated bags for separating garbage: "Burnable," "Non-Burnable" and "Cans/Bottles/Plastic Bottles." \* Please cooperate with the guideline of maximum five bags per household for each collection. • If the garbage is too big to fit into a designated bag (it cannot be closed
- tightly), please handle it as "Oversized Garbage".
- Please see the reverse side for instructions on how to dispose of Oversized

## Garbage to be Put Out on the Designated Collection Day