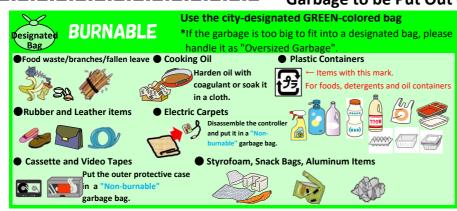

| 12  | 13  | 14  | 15  | 16  | 17  |
| 18        | 19  | 20  | 21  | 22  | 23  | 24  |
| <b>25</b> | 26  | 27  | 28  | 29  |     | •   |
|           |     |     |     |     |     |     |

#### March

| Sun | Mon | Tue | Wed | Thu | Fri | Sat |  |  |
|-----|-----|-----|-----|-----|-----|-----|--|--|
|     |     |     |     |     | 1   | 2   |  |  |
| 3   | 4   | 5   | 6   | 7   | 8   | 9   |  |  |
| 10  | 11  | 12  | 13  | 14  | 15  | 16  |  |  |
| 17  | 18  | 19  | 20  | 21  | 22  | 23  |  |  |
| 24  | 25  | 26  | 27  | 28  | 29  | 30  |  |  |
| 31  |     |     |     |     |     |     |  |  |

In case of stormy weather, such as typhoons or snowfall, the collection time may be delayed or collection may be unavoidablly cancelled.

## Garbage to be Put Out on the Designated Collection Day









## Special Collection (Paid Service) \*\*Household waste only

### Oversized Garbage

Reservation required (Advance payment, no need to be present when it is collected)

Fees: 330 ven. 660

yen or 880 yen

(tax included)

- Microwaves, furniture, bicycles etc.
   Garbage which does not fit into the designated bags.
- \*Collection is on the Wed. after the proper procedure
- ① To request collection , please call the Living Environment Division (0977-66-5349).
- ② Receive a "bank transfer form" and "red stickers" from the Div.
- 3 Pay the fee at a designated bank.
- 4 The Division will inform you of the collection date.
- ⑤ Attach the red sticker on the item and put it out by 8:30 a.m. at a place where the collection truck can stop by.

# Temporary Bulk Garbage

(Payment on the day, y