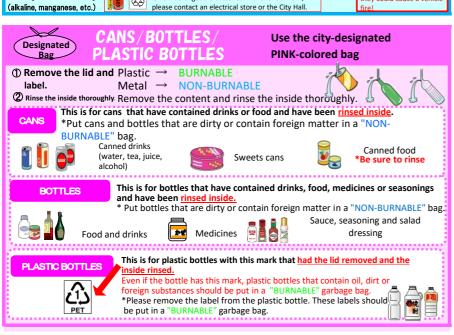

#### Regular Collection Burnable, Non-Burnable, Cans/Bottles/Plastic Bottles, Used Paper/Cloth

- Please check the calendar thoroughly, separate the garbage and put each type of garbage in the designated bag. Tie the bag and bring it out to the designated place by 8:30 a.m. on the collection day. XIf you are not sure where to put the garbage out due to the moving out or in, please contact the Garbage Collection Office, the Living Environment Div. (Tel: 0977-66-5353)
- Use the designated bags for separating garbage: "Burnable," "Non-Burnable" and "Cans/Bottles/Plastic Bottles." \* Please cooperate with the guideline of maximum five bags per household for each collection. • If the garbage is too big to fit into a designated bag (it cannot be closed
- tightly), please handle it as "Oversized Garbage".
- Please see the reverse side for instructions on how to dispose of Oversized

## Garbage to be Put Out on the Designated Collection Day