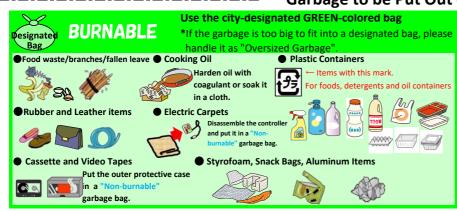

16  | 17  |
| 18        | 19  | 20  | 21  | 22  | 23  | 24  |
| <b>25</b> | 26  | 27  | 28  | 29  |     | •   |

#### March

| 11201 011 |     |     |     |     |     |     |  |
|-----------|-----|-----|-----|-----|-----|-----|--|
| Sun       | Mon | Tue | Wed | Thu | Fri | Sat |  |
|           |     |     |     |     | 1   | 2   |  |
| 3         | 4   | 5   | 6   | 7   | 8   | 9   |  |
| 10        | 11  | 12  | 13  | 14  | 15  | 16  |  |
| 17        | 18  | 19  | 20  | 21  | 22  | 23  |  |
| 24        | 25  | 26  | 27  | 28  | 29  | 30  |  |
| 31        |     |     |     |     |     |     |  |

In case of stormy weather, such as typhoons or snowfall, the collection time may be delayed or collection may be unavoidablly cancelled.

## Garbage to be Put Out on the Designated Collection Day









## Special Collection (Paid Service) \*\*Household waste only

#### Oversized Garbage

Reservation required (Advance payment, no need to be present when it is collected)

Fees: 330 ven. 660

yen or 880 yen

(tax included)

- Microwaves, furniture, bicycles etc.
   Garbage which does not fit into the designated bags.
- \*Collection is on the Wed. after the proper procedure
- ① To request collection , please call the Living Environment Division (0977-66-5349).
- ② Receive a "bank transfer form" and "red stickers" from the Div.
- 3 Pay the fee at a designated bank.
- 4 The Division will inform you of the collection date.
- S Attach the red sticker on the item and put it out by 8:30 a.m. at a place where the collection truck can stop by.

# Temporary Bulk Garbage

(Payment on the day,