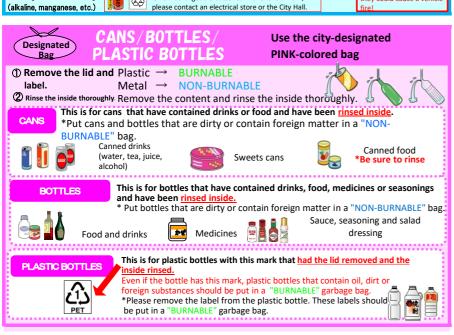

#### Regular Collection Burnable, Non-Burnable, Cans/Bottles/Plastic Bottles, Used Paper/Cloth

- Please check the calendar thoroughly, separate the garbage and put each type of garbage in the designated bag. Tie the bag and bring it out to the designated place by 8:30 a.m. on the collection day. XIf you are not sure where to put the garbage out due to the moving out or in, please contact the Garbage Collection Office, the Living Environment Div. (Tel: 0977-66-5353)
- Use the designated bags for separating garbage: "Burnable," "Non-Burnable" and "Cans/Bottles/Plastic Bottles." \* Please cooperate with the guideline of maximum five bags per household for each collection. • If the garbage is too big to fit into a designated bag (it cannot be closed
- tightly), please handle it as "Oversized Garbage".
- Please see the reverse side for instructions on how to dispose of Oversized Garbage.

| handling store | . D. | Beppu City designated garbage  ◆ For Burnable/Non-burnable                   |
|----------------|------|------------------------------------------------------------------------------|
| bag            | 別府   | 220yen/10bags 110yen/10bags<br>L - 45L S - 20L                               |
| for garbage    | が代表  | For Cans/Bottles/Plastic Bottles  198yen/10bags 99yen/10bags L - 45L S - 20L |
| Signs f        | 取级店  | Tax included                                                                 |