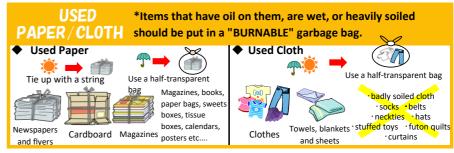

#### Regular Collection Burnable, Non-Burnable, Cans/Bottles/Plastic Bottles, Used Paper/Cloth

- Please check the calendar thoroughly, separate the garbage and put each type of garbage in the designated bag. Tie the bag and bring it out to the designated place by 8:30 a.m. on the collection day. XIf you are not sure where to put the garbage out due to the moving out or in, please contact the Garbage Collection Office, the Living Environment Div. (Tel: 0977-66-5353)
- Use the designated bags for separating garbage: "Burnable," "Non-Burnable" and "Cans/Bottles/Plastic Bottles." \* Please cooperate with the guideline of maximum five bags per household for each collection. • If the garbage is too big to fit into a designated bag (it cannot be closed
- tightly), please handle it as "Oversized Garbage".
- Please see the reverse side for instructions on how to dispose of Oversized Garbage.