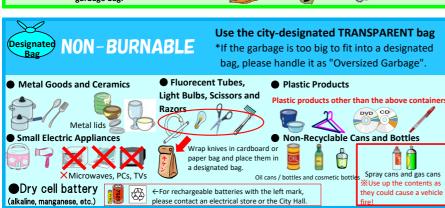

| 17  |
| 18        | 19  | 20  | 21  | 22  | 23  | 24  |
| <b>25</b> | 26  | 27  | 28  | 29  |     | •   |

#### March

| 11201 011 |     |     |     |     |     |     |  |
|-----------|-----|-----|-----|-----|-----|-----|--|
| Sun       | Mon | Tue | Wed | Thu | Fri | Sat |  |
|           |     |     |     |     | 1   | 2   |  |
| 3         | 4   | 5   | 6   | 7   | 8   | 9   |  |
| 10        | 11  | 12  | 13  | 14  | 15  | 16  |  |
| 17        | 18  | 19  | 20  | 21  | 22  | 23  |  |
| 24        | 25  | 26  | 27  | 28  | 29  | 30  |  |
| 31        |     |     |     |     |     |     |  |

In case of stormy weather, such as typhoons or snowfall, the collection time may be delayed or collection may be unavoidablly cancelled.

## Garbage to be Put Out on the Designated Collection Day









## Special Collection (Paid Service) \*\*Household waste only

#### Oversized Garbage

Reservation required (Advance payment, no need to be present when it is collected)

Fees: 330 ven. 660

yen or 880 yen

(tax included)

- Microwaves, furniture, bicycles etc.
   Garbage which does not fit into the designated bags.
- \*Collection is on the Wed. after the proper procedure
- ① To request collection , please call the Living Environment Division (0977-66-5349).
- ② Receive a "bank transfer form" and "red stickers" from the Div.
- 3 Pay the fee at a designated bank.
- 4 The Division will inform you of the collection date.
- S Attach the red sticker on the item and put it out by 8:30 a.m. at a place where the collection truck can stop by.

# Temporary Bulk Garbage

(Payment on the day, yo