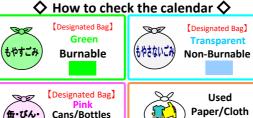

## Garbage to be Put Out on the Designated Collection Day

#### Regular Collection Burnable, Non-Burnable, Cans/Bottles/Plastic Bottles, Used Paper/Cloth

- Please check the calendar thoroughly, separate the garbage and put each type of garbage in the designated bag. Tie the bag and bring it out to the designated place by 8:30 a.m. on the collection day. XIf you are not sure where to put the garbage out due to the moving out or in, please contact the Garbage Collection Office, the Living Environment Div. (Tel: 0977-66-5353)
- Use the designated bags for separating garbage: "Burnable," "Non-Burnable" and "Cans/Bottles/Plastic Bottles." \* Please cooperate with the guideline of maximum five bags per household for each collection. • If the garbage is too big to fit into a designated bag (it cannot be closed
- tightly), please handle it as "Oversized Garbage".
- Please see the reverse side for instructions on how to dispose of Oversized Garbage.