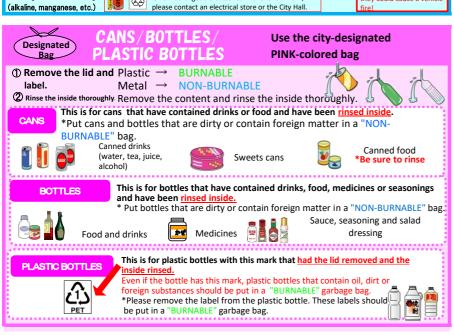

### Regular Collection Burnable, Non-Burnable, Cans/Bottles/Plastic Bottles. Used Paper/Cloth

- Please check the calendar thoroughly, separate the garbage and put each type of garbage in the designated bag. Tie the bag and bring it out to the designated place by 8:30 a.m. on the collection day. XIf you are not sure where to put the garbage out due to the moving out or in, please contact the Garbage Collection Office, the Living Environment Div. (Tel: 0977-66-5353)
- Use the designated bags for separating garbage: "Burnable," "Non-Burnable" and "Cans/Bottles/Plastic Bottles." \* Please cooperate with the guideline of maximum five bags per household for each collection.
- If the garbage is too big to fit into a designated bag (it cannot be closed) tightly), please handle it as "Oversized Garbage".
- Please see the reverse side for instructions on how to dispose of Oversized

|                  | otic be | otties, Osed Faper/Ciotti                             |
|------------------|---------|-------------------------------------------------------|
| g store          | 250     | Beppu City designated garbage                         |
| bag handling     | - 別     | For Burnable/Non-burnable 220yen/10bags 110yen/10bags |
|                  | か市指     | L - 45L S - 20L  ♦ For Cans/Bottles/Plastic Bottles   |
| igns for garbage | 取扱店     | 198yen/10bags 99yen/10bags<br>L - 45L S - 20L         |
| .jg              |         | Tax included                                          |