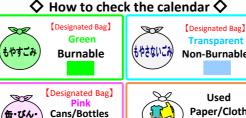

### Regular Collection Burnable, Non-Burnable, Cans/Bottles/Plastic Bottles. Used Paper/Cloth

- Please check the calendar thoroughly, separate the garbage and put each type of garbage in the designated bag. Tie the bag and bring it out to the designated place by 8:30 a.m. on the collection day. XIf you are not sure where to put the garbage out due to the moving out or in, please contact the Garbage Collection Office, the Living Environment Div. (Tel: 0977-66-5353)
- Use the designated bags for separating garbage: "Burnable," "Non-Burnable" and "Cans/Bottles/Plastic Bottles." \* Please cooperate with the guideline of maximum five bags per household for each collection.
- If the garbage is too big to fit into a designated bag (it cannot be closed) tightly), please handle it as "Oversized Garbage".
- Please see the reverse side for instructions on how to dispose of Oversized