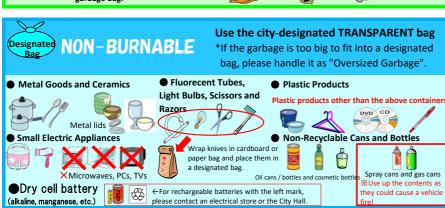

3  | 24  |
| <b>25</b> | 26  | 27  | 28  | 29  |     | •   |
|           |     |     |     |     | •   |     |

#### March

| 11201 011 |     |     |     |     |     |     |  |
|-----------|-----|-----|-----|-----|-----|-----|--|
| Sun       | Mon | Tue | Wed | Thu | Fri | Sat |  |
|           |     |     |     |     | 1   | 2   |  |
| 3         | 4   | 5   | 6   | 7   | 8   | 9   |  |
| 10        | 11  | 12  | 13  | 14  | 15  | 16  |  |
| 17        | 18  | 19  | 20  | 21  | 22  | 23  |  |
| 24        | 25  | 26  | 27  | 28  | 29  | 30  |  |
| 31        |     |     |     |     |     |     |  |

In case of stormy weather, such as typhoons or snowfall, the collection time may be delayed or collection may be unavoidably cancelled.

## Garbage to be Put Out on the Designated Collection Day









## Special Collection (Paid Service) \*\*Household waste only

#### Oversized Garbage

Reservation required (Advance payment, no need to be present when it is collected)

Fees: 330 ven. 660

yen or 880 yen

(tax included)

- Microwaves, furniture, bicycles etc.
   Garbage which does not fit into the designated bags.
- \*Collection is on the Wed. after the proper procedure
- ① To request collection , please call the Living Environment Division (0977-66-5349).
- ② Receive a "bank transfer form" and "red stickers" from the Div.
- 3 Pay the fee at a designated bank.
- 4 The Division will inform you of the collection date.
- ⑤ Attach the red sticker on the item and put it out by 8:30 a.m. at a place where the collection truck can stop by.

# Temporary Bulk Garbage

(Payment on the day, yo