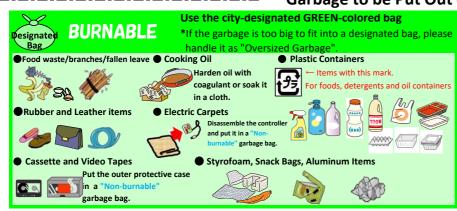

23  | 24  |
| <b>25</b> | 26  | 27  | 28  | 29  |     | •   |
|           |     |     |     |     | •   |     |

#### March

| 11201 011 |     |     |     |     |     |     |  |
|-----------|-----|-----|-----|-----|-----|-----|--|
| Sun       | Mon | Tue | Wed | Thu | Fri | Sat |  |
|           |     |     |     |     | 1   | 2   |  |
| 3         | 4   | 5   | 6   | 7   | 8   | 9   |  |
| 10        | 11  | 12  | 13  | 14  | 15  | 16  |  |
| 17        | 18  | 19  | 20  | 21  | 22  | 23  |  |
| 24        | 25  | 26  | 27  | 28  | 29  | 30  |  |
| 31        |     |     |     |     |     |     |  |

In case of stormy weather, such as typhoons or snowfall, the collection time may be delayed or collection may be unavoidably cancelled.

## Garbage to be Put Out on the Designated Collection Day









## Special Collection (Paid Service) \*\*Household waste only

#### Oversized Garbage

Reservation required (Advance payment, no need to be present when it is collected)

Fees: 330 ven. 660

yen or 880 yen

(tax included)

- Microwaves, furniture, bicycles etc.
   Garbage which does not fit into the designated bags.
- \*Collection is on the Wed. after the proper procedure
- ① To request collection , please call the Living Environment Division (0977-66-5349).
- ② Receive a "bank transfer form" and "red stickers" from the Div.
- 3 Pay the fee at a designated bank.
- 4 The Division will inform you of the collection date.
- ⑤ Attach the red sticker on the item and put it out by 8:30 a.m. at a place where the collection truck can stop by.

# Temporary Bulk Garbage

(Payment on the day,