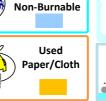

oo big to fit into a designated bag (it cannot be closed) tightly), please handle it as "Oversized Garbage".
- Please see the reverse side for instructions on how to dispose of Oversized

|                  | otic be | otties, Osed Faper/Ciotti                             |
|------------------|---------|-------------------------------------------------------|
| g store          | 250     | Beppu City designated garbage                         |
| bag handling     | - 別     | For Burnable/Non-burnable 220yen/10bags 110yen/10bags |
|                  | か市指     | L - 45L S - 20L  ♦ For Cans/Bottles/Plastic Bottles   |
| igns for garbage | 取扱店     | 198yen/10bags 99yen/10bags<br>L - 45L S - 20L         |
| .jg              |         | Tax included                                          |





| С | ent | er                              |                                                 | cho                                                                                  |             |  |  |
|---|-----|---------------------------------|-------------------------------------------------|--------------------------------------------------------------------------------------|-------------|--|--|
|   | Υ   |                                 | r <mark>inging in gar</mark><br>ng household ខ្ |                                                                                      |             |  |  |
|   | li  | Disposal                        | Center directly                                 | yourself. (Fee                                                                       | e-base