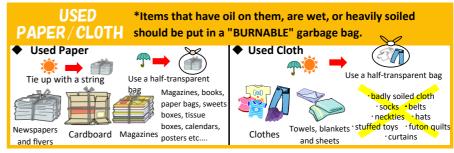

### Regular Collection Burnable, Non-Burnable, Cans/Bottles/Plastic Bottles. Used Paper/Cloth

- Please check the calendar thoroughly, separate the garbage and put each type of garbage in the designated bag. Tie the bag and bring it out to the designated place by 8:30 a.m. on the collection day. XIf you are not sure where to put the garbage out due to the moving out or in, please contact the Garbage Collection Office, the Living Environment Div. (Tel: 0977-66-5353)
- Use the designated bags for separating garbage: "Burnable," "Non-Burnable" and "Cans/Bottles/Plastic Bottles." \* Please cooperate with the guideline of maximum five bags per household for each collection.
- If the garbage is too big to fit into a designated bag (it cannot be closed) tightly), please handle it as "Oversized Garbage".
- Please see the reverse side for instructions on how to dispose of Oversized