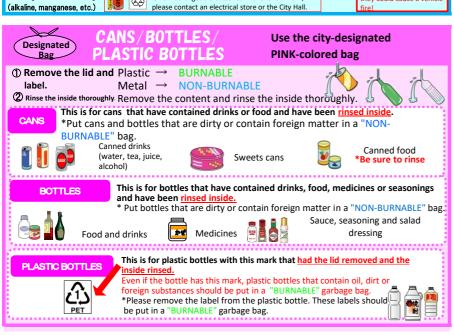

#### Regular Collection Burnable, Non-Burnable, Cans/Bottles/Plastic Bottles, Used Paper/Cloth

- Please check the calendar thoroughly, separate the garbage and put each type of garbage in the designated bag. Tie the bag and bring it out to the designated place by 8:30 a.m. on the collection day. XIf you are not sure where to put the garbage out due to the moving out or in, please contact the Garbage Collection Office, the Living Environment Div. (Tel: 0977-66-5353)
- Use the designated bags for separating garbage: "Burnable," "Non-Burnable" and "Cans/Bottles/Plastic Bottles." \* Please cooperate with the guideline of maximum five bags per household for each collection.
- If the garbage is too big to fit into a designated bag (it cannot be closed) tightly), please handle it as "Oversized Garbage".
- Please see the reverse side for instructions on how to dispose of Oversized

## Garbage to be Put Out on the Designated Collection Day