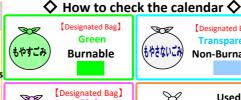

[Designated Bag]

**Transparent** 

Non-Burnable

| cite cito                                                                                                           |
|---------------------------------------------------------------------------------------------------------------------|
| Bringing in garbage directly You can bring household garbage to the Fujigatani                                      |
| Disposal Center directly yourself. (Fee-based)                                                                      |
| Burnable Mon Sat. 8:30 am - 5:00 pm  * Closed on Sundays, accepted on national holidays.                            |
| Non-Burnable Mon Fri. 9:00 am - 3:00 pm Oversized * Closed on Saturdays, Sundays Garbage and all national holidays. |
|                                                                                                                     |
| APU Tujigatani Disposal Center                                                                                      |
|                                                                                                                     |