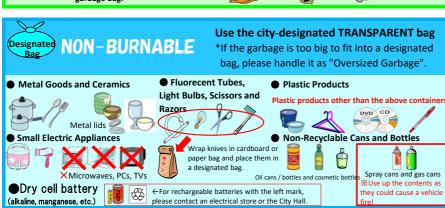

[Designated Bag]

**Transparent** 

Non-Burnable

| cite cito                                                                                                           |
|---------------------------------------------------------------------------------------------------------------------|
| Bringing in garbage directly You can bring household garbage to the Fujigatani                                      |
| Disposal Center directly yourself. (Fee-based)                                                                      |
| Burnable Mon Sat. 8:30 am - 5:00 pm  * Closed on Sundays, accepted on national holidays.                            |
| Non-Burnable Mon Fri. 9:00 am - 3:00 pm Oversized * Closed on Saturdays, Sundays Garbage and all national holidays. |
|                                                                                                                     |
| APU Tujigatani Disposal Center                                                                                      |
|                                                                                                                     |

## Garbage to be Put Out on the Designated Collection Day