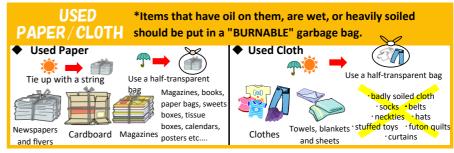

#### Regular Collection Burnable, Non-Burnable, Cans/Bottles/Plastic Bottles, Used Paper/Cloth

- Please check the calendar thoroughly, separate the garbage and put each type of garbage in the designated bag. Tie the bag and bring it out to the designated place by 8:30 a.m. on the collection day. XIf you are not sure where to put the garbage out due to the moving out or in, please contact the Garbage Collection Office, the Living Environment Div. (Tel: 0977-66-5353)
- Use the designated bags for separating garbage: "Burnable," "Non-Burnable" and "Cans/Bottles/Plastic Bottles." \* Please cooperate with the guideline of maximum five bags per household for each collection.
- If the garbage is too big to fit into a designated bag (it cannot be closed) tightly), please handle it as "Oversized Garbage".
- Please see the reverse side for instructions on how to dispose of Oversized

## Garbage to be Put Out on the Designated Collection Day