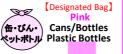

#### Regular Collection Burnable, Non-Burnable, Cans/Bottles/Plastic Bottles, Used Paper/Cloth

- Please check the calendar thoroughly, separate the garbage and put each type of garbage in the designated bag. Tie the bag and bring it out to the designated place by 8:30 a.m. on the collection day. XIf you are not sure where to put the garbage out due to the moving out or in, please contact the Garbage Collection Office, the Living Environment Div. (Tel: 0977-66-5353)
- Use the designated bags for separating garbage: "Burnable," "Non-Burnable" and "Cans/Bottles/Plastic Bottles." \* Please cooperate with the guideline of maximum five bags per household for each collection.
- If the garbage is too big to fit into a designated bag (it cannot be closed) tightly), please handle it as "Oversized Garbage".
- Please see the reverse side for instructions on how to dispose of Oversized