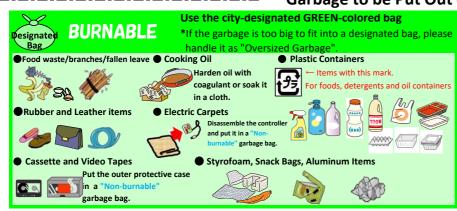

| 12  | 13  | 14  | 15  | 16  | 17  |
| 18        | 19  | 20  | 21  | 22  | 23  | 24  |
| <b>25</b> | 26  | 27  | 28  | 29  |     | •   |
|           |     |     |     |     |     |     |

#### March

| Sun | Mon | Tue | Wed | Thu | Fri | Sat |  |  |
|-----|-----|-----|-----|-----|-----|-----|--|--|
|     |     |     |     |     | 1   | 2   |  |  |
| 3   | 4   | 5   | 6   | 7   | 8   | 9   |  |  |
| 10  | 11  | 12  | 13  | 14  | 15  | 16  |  |  |
| 17  | 18  | 19  | 20  | 21  | 22  | 23  |  |  |
| 24  | 25  | 26  | 27  | 28  | 29  | 30  |  |  |
| 31  |     |     |     |     |     |     |  |  |

In case of stormy weather, such as typhoons or snowfall, the collection time may be delayed or collection may be unavoidably cancelled.

## Garbage to be Put Out on the Designated Collection Day









## Special Collection (Paid Service) \*\*Household waste only

#### Oversized Garbage

Reservation required (Advance payment, no need to be present when it is collected)

Fees: 330 ven. 660

yen or 880 yen

(tax included)

- Microwaves, furniture, bicycles etc.
   Garbage which does not fit into the designated bags.
- \*Collection is on the Wed. after the proper procedure
- ① To request collection , please call the Living Environment Division (0977-66-5349).
- ② Receive a "bank transfer form" and "red stickers" from the Div.
- 3 Pay the fee at a designated bank.
- 4 The Division will inform you of the collection date.
- ⑤ Attach the red sticker on the item and put it out by 8:30 a.m. at a place where the collection truck can stop by.

## Temporary Bulk Garbage

(Payment on the day,