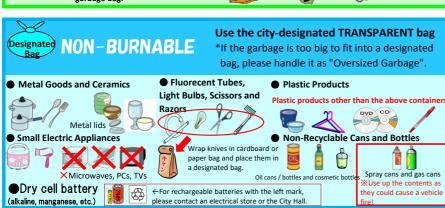

| 14  | 15  | 16  | 17  |
| 18        | 19    | 20  | 21  | 22  | 23  | 24  |
| <b>25</b> | 26    | 27  | 28  | 29  |     | -   |

| March |     |     |     |     |     |     |  |  |
|-------|-----|-----|-----|-----|-----|-----|--|--|
| Sun   | Mon | Tue | Wed | Thu | Fri | Sat |  |  |
|       |     |     |     |     | 1   | 2   |  |  |
| 3     | 4   | 5   | 6   | 7   | 8   | 9   |  |  |
| 10    | 11  | 12  | 13  | 14  | 15  | 16  |  |  |
| 17    | 18  | 19  | 20  | 21  | 22  | 23  |  |  |
| 24    | 25  | 26  | 27  | 28  | 29  | 30  |  |  |
| 31    |     |     |     |     |     |     |  |  |

In case of stormy weather, such as typhoons or snowfall, the collection time may be delayed or collection may be unavoidably cancelled.

### Garbage to be Put Out on the Designated Collection Day









## Special Collection (Paid Service) \*\*Household waste only

#### Oversized Garbage

Reservation required (Advance payment, no need to be present when it is collected)

Fees: 330 ven. 660

yen or 880 yen

(tax included)

- Microwaves, furniture, bicycles etc.
   Garbage which does not fit into the designated bags.
- \*Collection is on the Wed. after the proper procedure
- ① To request collection , please call the Living Environment Division (0977-66-5349).
- ② Receive a "bank transfer form" and "red stickers" from the Div.
- 3 Pay the fee at a designated bank.
- 4 The Division will inform you of the collection date.
- S Attach the red sticker on the item and put it out by 8:30 a.m. at a place where the collection truck can stop by.

# Temporary Bulk Garbage

(Payment on the day, yo