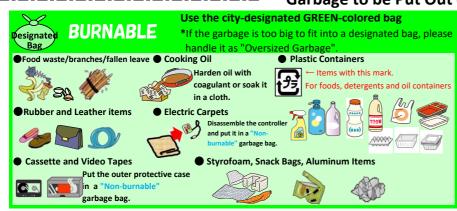

3  | 14  | 15  | 16  | 17  |
| 18        | 19    | 20  | 21  | 22  | 23  | 24  |
| <b>25</b> | 26    | 27  | 28  | 29  |     | -   |

| March |     |     |     |     |     |     |  |  |
|-------|-----|-----|-----|-----|-----|-----|--|--|
| Sun   | Mon | Tue | Wed | Thu | Fri | Sat |  |  |
|       |     |     |     |     | 1   | 2   |  |  |
| 3     | 4   | 5   | 6   | 7   | 8   | 9   |  |  |
| 10    | 11  | 12  | 13  | 14  | 15  | 16  |  |  |
| 17    | 18  | 19  | 20  | 21  | 22  | 23  |  |  |
| 24    | 25  | 26  | 27  | 28  | 29  | 30  |  |  |
| 31    |     |     |     |     |     |     |  |  |

In case of stormy weather, such as typhoons or snowfall, the collection time may be delayed or collection may be unavoidably cancelled.

### Garbage to be Put Out on the Designated Collection Day









## Special Collection (Paid Service) \*\*Household waste only

#### Oversized Garbage

Reservation required (Advance payment, no need to be present when it is collected)

Fees: 330 ven. 660

yen or 880 yen

(tax included)

- Microwaves, furniture, bicycles etc.
   Garbage which does not fit into the designated bags.
- \*Collection is on the Wed. after the proper procedure
- ① To request collection , please call the Living Environment Division (0977-66-5349).
- ② Receive a "bank transfer form" and "red stickers" from the Div.
- 3 Pay the fee at a designated bank.
- 4 The Division will inform you of the collection date.
- S Attach the red sticker on the item and put it out by 8:30 a.m. at a place where the collection truck can stop by.

# Temporary Bulk Garbage

(Payment on the day,