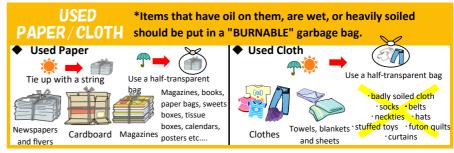

#### Regular Collection Burnable, Non-Burnable, Cans/Bottles/Plastic Bottles, Used Paper/Cloth

2024

January

- Please check the calendar thoroughly, separate the garbage and put each type of garbage in the designated bag. Tie the bag and bring it out to the designated place by 8:30 a.m. on the collection day. XIf you are not sure where to put the garbage out due to the moving out or in, please contact the Garbage Collection Office, the Living Environment Div. (Tel: 0977-66-5353)
- Use the designated bags for separating garbage: "Burnable," "Non-Burnable" and "Cans/Bottles/Plastic Bottles." \* Please cooperate with the guideline of maximum five bags per household for each collection.
- If the garbage is too big to fit into a designated bag (it cannot be closed) tightly), please handle it as "Oversized Garbage".
- Please see the reverse side for instructions on how to dispose of Oversized