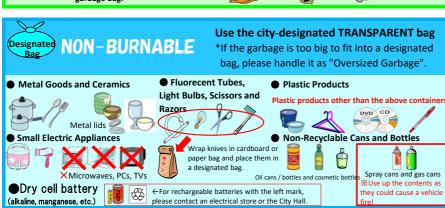

Tax included

♦ How to check the calendar ♦ [Designated Bag] Green もやすごみ Burnable

Center Bringing in garbage directly You can bring household garbage to the Fujigatani Disposal Center directly yourself. (Fee-based) Mon. - Sat. 8:30 am - 5:00 pm \* Closed on Sundays, accepted on national holidays. Non-Burnable Mon. - Fri. 9:00 am - \* Closed on Saturdays, Sundays Mon. - Fri. 9:00 am - 3:00 pm Garbage Fuiigatani Disposal Cente Living Environment Division