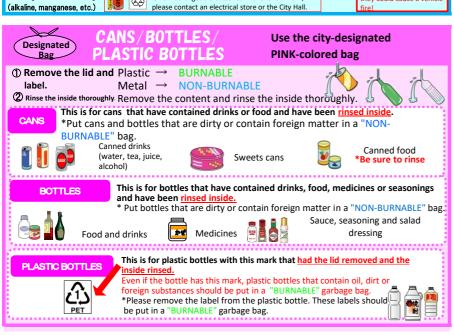

13         14         15         16           19         20         21         22         23 |

| March |     |     |     |     |     |     |  |  |  |
|-------|-----|-----|-----|-----|-----|-----|--|--|--|
| Sun   | Mon | Tue | Wed | Thu | Fri | Sat |  |  |  |
|       |     |     |     |     | 1   | 2   |  |  |  |
| 3     | 4   | 5   | 6   | 7   | 8   | 9   |  |  |  |
| 10    | 11  | 12  | 13  | 14  | 15  | 16  |  |  |  |
| 17    | 18  | 19  | 20  | 21  | 22  | 23  |  |  |  |
| 24    | 25  | 26  | 27  | 28  | 29  | 30  |  |  |  |
| 31    |     |     |     |     |     |     |  |  |  |

In case of stormy weather, such as typhoons or snowfall, the collection time may be delayed or collection may be unavoidably cancelled.

### Garbage to be Put Out on the Designated Collection Day









### Special Collection (Paid Service) \*\*Household waste only

#### Oversized Garbage

Reservation required (Advance payment, no need to be present when it is collected)

Fees: 330 ven. 660

yen or 880 yen

(tax included)

- Microwaves, furniture, bicycles etc.
   Garbage which does not fit into the designated bags.
- \*Collection is on the Wed. after the proper procedure
- ① To request collection , please call the Living Environment Division (0977-66-5349).
- ② Receive a "bank transfer form" and "red stickers" from the Div.
- 3 Pay the fee at a designated bank.
- 4 The Division will inform you of the collection date.
- ⑤ Attach the red sticker on the item and put it out by 8:30 a.m. at a place where the collection truck can stop by.

# Temporary Bulk Garbage

(Payment on the day, you