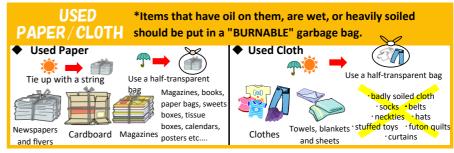

13         14         15         16           19         20         21         22         23 |

| March |     |     |     |     |     |     |  |  |  |
|-------|-----|-----|-----|-----|-----|-----|--|--|--|
| Sun   | Mon | Tue | Wed | Thu | Fri | Sat |  |  |  |
|       |     |     |     |     | 1   | 2   |  |  |  |
| 3     | 4   | 5   | 6   | 7   | 8   | 9   |  |  |  |
| 10    | 11  | 12  | 13  | 14  | 15  | 16  |  |  |  |
| 17    | 18  | 19  | 20  | 21  | 22  | 23  |  |  |  |
| 24    | 25  | 26  | 27  | 28  | 29  | 30  |  |  |  |
| 31    |     |     |     |     |     |     |  |  |  |

In case of stormy weather, such as typhoons or snowfall, the collection time may be delayed or collection may be unavoidably cancelled.

### Garbage to be Put Out on the Designated Collection Day









### Special Collection (Paid Service) \*\*Household waste only

#### Oversized Garbage

Reservation required (Advance payment, no need to be present when it is collected)

Fees: 330 ven. 660

yen or 880 yen

(tax included)

- Microwaves, furniture, bicycles etc.
   Garbage which does not fit into the designated bags.
- \*Collection is on the Wed. after the proper procedure
- ① To request collection , please call the Living Environment Division (0977-66-5349).
- ② Receive a "bank transfer form" and "red stickers" from the Div.
- 3 Pay the fee at a designated bank.
- 4 The Division will inform you of the collection date.
- ⑤ Attach the red sticker on the item and put it out by 8:30 a.m. at a place where the collection truck can stop by.

# Temporary Bulk Garbage

(Payment on the day, you m