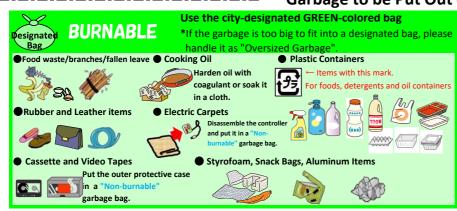

12         13         14         15         16           19         20         21         22         23 |

| March |     |     |     |     |     |     |  |  |  |
|-------|-----|-----|-----|-----|-----|-----|--|--|--|
| Sun   | Mon | Tue | Wed | Thu | Fri | Sat |  |  |  |
|       |     |     |     |     | 1   | 2   |  |  |  |
| 3     | 4   | 5   | 6   | 7   | 8   | 9   |  |  |  |
| 10    | 11  | 12  | 13  | 14  | 15  | 16  |  |  |  |
| 17    | 18  | 19  | 20  | 21  | 22  | 23  |  |  |  |
| 24    | 25  | 26  | 27  | 28  | 29  | 30  |  |  |  |
| 31    |     |     |     |     |     |     |  |  |  |

In case of stormy weather, such as typhoons or snowfall, the collection time may be delayed or collection may be unavoidably cancelled.

### Garbage to be Put Out on the Designated Collection Day









### Special Collection (Paid Service) \*\*Household waste only

#### Oversized Garbage

Reservation required (Advance payment, no need to be present when it is collected)

Fees: 330 ven. 660

yen or 880 yen

(tax included)

- Microwaves, furniture, bicycles etc.
   Garbage which does not fit into the designated bags.
- \*Collection is on the Wed. after the proper procedure
- ① To request collection , please call the Living Environment Division (0977-66-5349).
- ② Receive a "bank transfer form" and "red stickers" from the Div.
- 3 Pay the fee at a designated bank.
- 4 The Division will inform you of the collection date.
- ⑤ Attach the red sticker on the item and put it out by 8:30 a.m. at a place where the collection truck can stop by.

# Temporary Bulk Garbage

(Payment on the day,